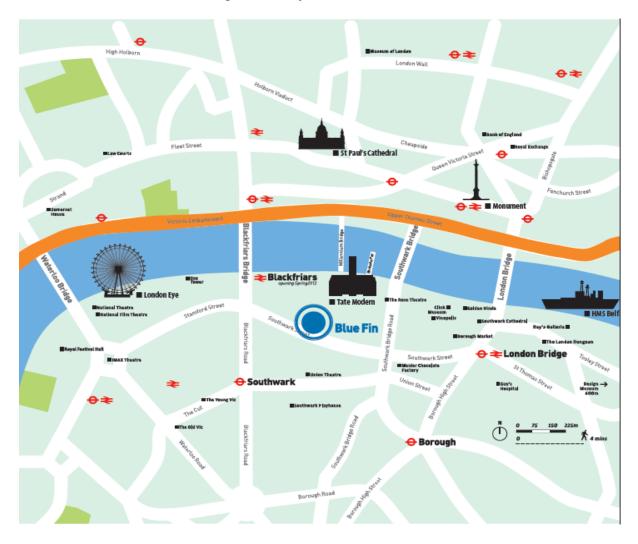

## blue**fin**venue

Visiting us Blue Fin Building 110 Southwark Street London SE1 0SU

Telephone: 020 3148 5030 Website: www.bluefinvenue.co.uk

 大By Foot

Blue Fin Venue commands a prominent position on the Thames' South Bank, sitting next to the Tate Modern, in the vibrant neighbourhood of Southwark.

On the Tube

The closest Tube station is Southwark Station, on the Jubilee line; it is 0.3km in distance from the Blue Fin Building and takes approximately 7 minutes to walk.

London Bridge, on the Jubilee and Northern lines is 0.74 miles away from the Blue Fin Building and is approximately 15 minutes' walk away.

Blackfriars, Waterloo, Waterloo East and London Bridge stations are all a short walk from the building.

The drops off points are outside the front of the building on Southwark Street and at the back of the building on Sumner Street.

five minute walk from the Blue Fin Venue.

Gatwick and Luton airports are accessible using First Capital Connect trains from London Bridge station and London City Airport is within each, combining Jubilee Line and Dockland Light Railway services.